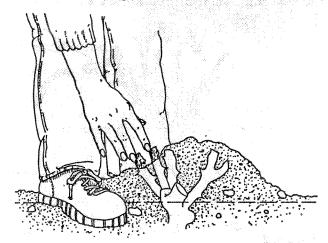

Figure 3

Next, cover the entire plant with loose, loamy, moist soil. This will keep the canes from drying out while a root system is being established and will protect the plant from possible frost damage. This cover may be left on from two to seven weeks, depending somewhat on the weather, the plant's progress and the time of planting. Watch the pro-

gress of the plant by exposing the tips of the canes. Care must be taken when removing the soil from around the canes to avoid damage to the new tender growth. Water from a garden hose may be the best way to remove this cover. Preventing the canes from drying out is probably the most important step to take when planting a bare-root rose in Colorado because of the dry climate (low humidity). (See Figure 4.)