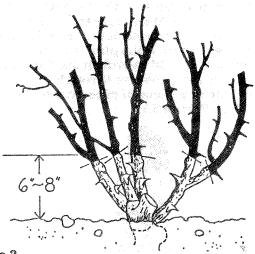

Figure 2

Since the plant was probably topped by machine, with no consideration for proper pruning, the canes should be pruned at this time. The pruning cuts should be made at a 30 to 45 degree slant, ½ inch above a bud eye, leaving about 6 to 8 inches of the cane. In order to keep the center of the plant open for better air circulation and light penetation, these cuts should usually be made to an outward facing bud eye. (See Figure 3.)