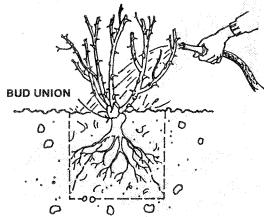

broken roots. Excessively long roots may be shortened, but leave 8 to 10 inches of healthy root if possible.

While planting, support the plant so that the bud union will be at or slightly below ground level. Do not pack the soil in around the roots; firm with your hands or let water from the hose settle the soil. It is important to water deeply at this time without puddling the soil as this tends to separate the soil components. (See Figure 2.)