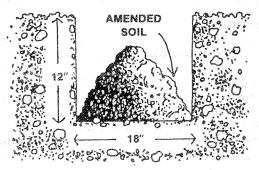

### **Planting**

If selecting bare-root roses, spring planting is preferred over fall. A good planting time is six to seven weeks before the last killing spring frost.

Rose beds or planting holes should be prepared prior to receiving the roses. If bare-root and packaged plants appear dry when they are received, put them in a bucket or other container of water to soak overnight. Do not leave them in water for more than 24 hours. If planting in a previously prepared bed, dig the hole so it will accommodate the root system, usually about 18 inches in diameter and 12 inches deep. If the roses are to be planted in soil that has not been prepared in advance, the hole should be dug at least 18 inches in diameter and 12 inches deep. If the soil is compacted or needs improving, the planting hole may be dug as large as 36 inches in diameter and 18 inches deep. If the subsoil in the bottom of the planting hole or rose bed is heavy clay, it may be desirable to replace a portion of this subsoil with a good grade of peat moss or compost. The peatmoss or compost (equal in volume to 1/3 to 1/2 of the kept soil) should be thoroughly mixed with the good soil. (See Figure 1.)

Figure 1: PREVIOUSLY PREPARED BED.

The plants should never be allowed to dry out. They may be kept in a bucket of water while the hole is being prepared. When the hole is ready, prepare the plant by pruning any damaged or